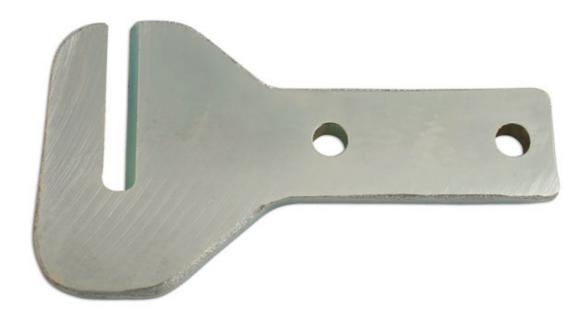

## **Hinge Head 11mm**

11mm head for use with adjustable hinge handle for quickly and accurately fixing welded door hinge alignment problems. Even with door in place, the wrench head fits over the welded hinge allowing adjustments.